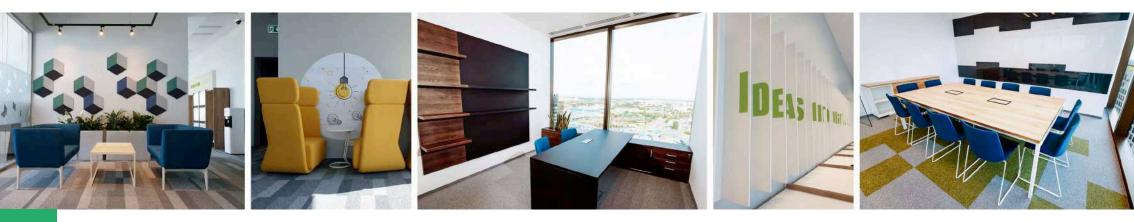

#### PinTeam

More than 1.500 sqm of furnished offices by GreenForest. Turn key solutions: interior design, fit out works (glass and gypsum partitioning, strong and weak currents, lighting, ceilings, doors, flooring carpets, joinery, whiteboards and others), custom made furniture, ready made furniture.