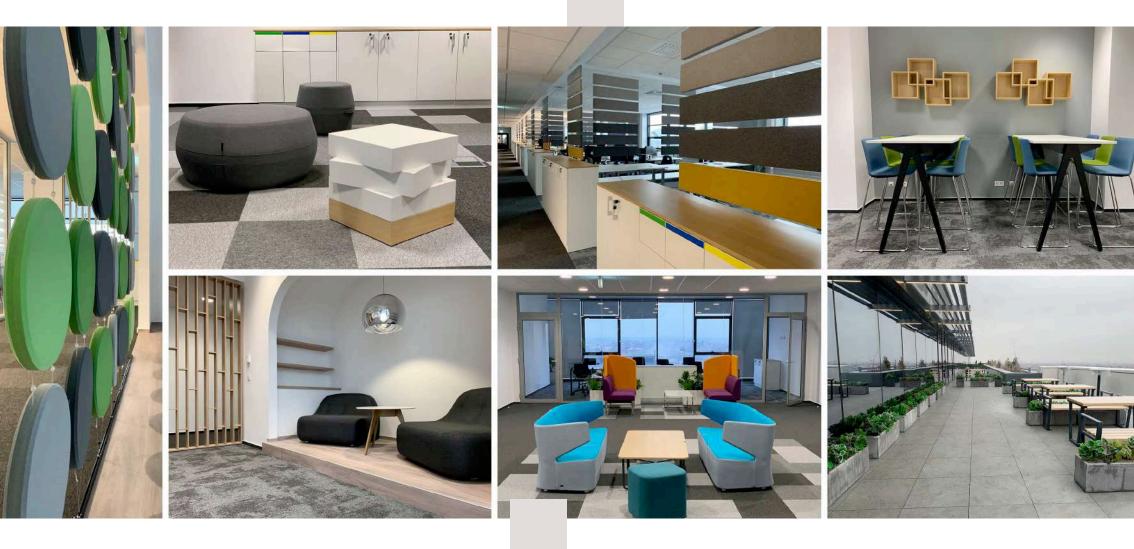

## Canon

Project implementation in 2022, more than 2000 sqm of furnished offices by GreenForest.

In addition to standard and custom furniture, other services such ascarpeting and decorating with plants were also included.

## Oediv

The project was implemented in 2023. It had included Fit-Out works (plants and decorating walls) and furniture for different areas: open space, meeting rooms, lounge, kitchenette and cafeteria.

# **Atoss**

More than 1800sqm in office spaces. Furniture and fit out works: wall paneling, plant decoration, glass sliding doors/partition, reception area signage.