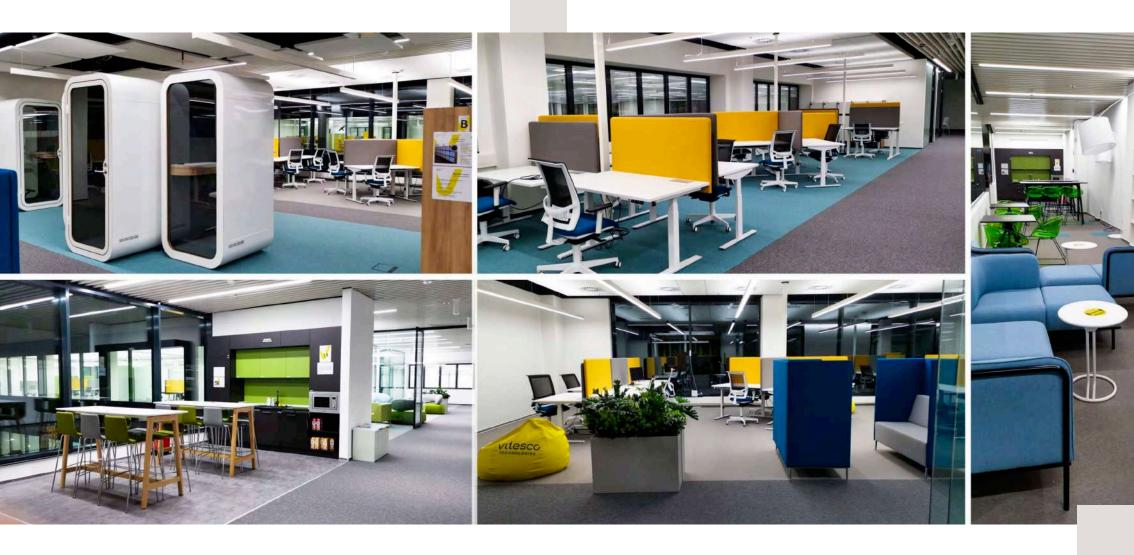

#### Vitesco

Project from 2020 with over 4000sqm.

Furniture for different areas: open spaces, informal and formal meeting rooms, kitchenettes and cafeterias, amphitheatre, wardrobes, phone booths, ESD areas etc.