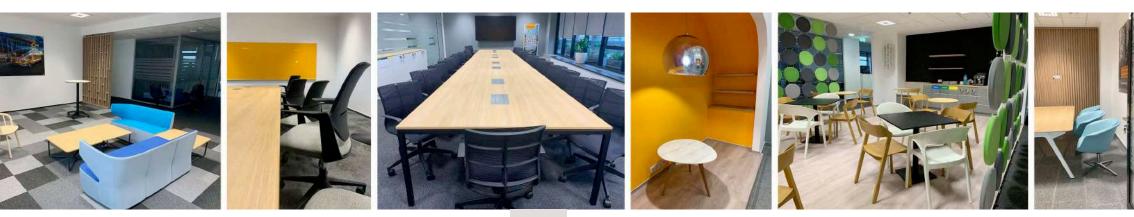

#### **Continental Group**

The biggest project of 2021, more than 15.000 sqm of furnished offices by GreenForest.

Fit out works provided by GreenForest, excluding furniture in the period 2019 – 2021 for more of 2.500 sqm as glass and gypsum partitioning, strong and weak currents, lighting, ceilings, doors, flooring carpets, joinery, whiteboards and others.

#### Vitesco

Project from 2020 with over 4000sqm.

Furniture for different areas: open spaces, informal and formal meeting rooms, kitchenettes and cafeterias, amphitheatre, wardrobes, phone booths, ESD areas etc.