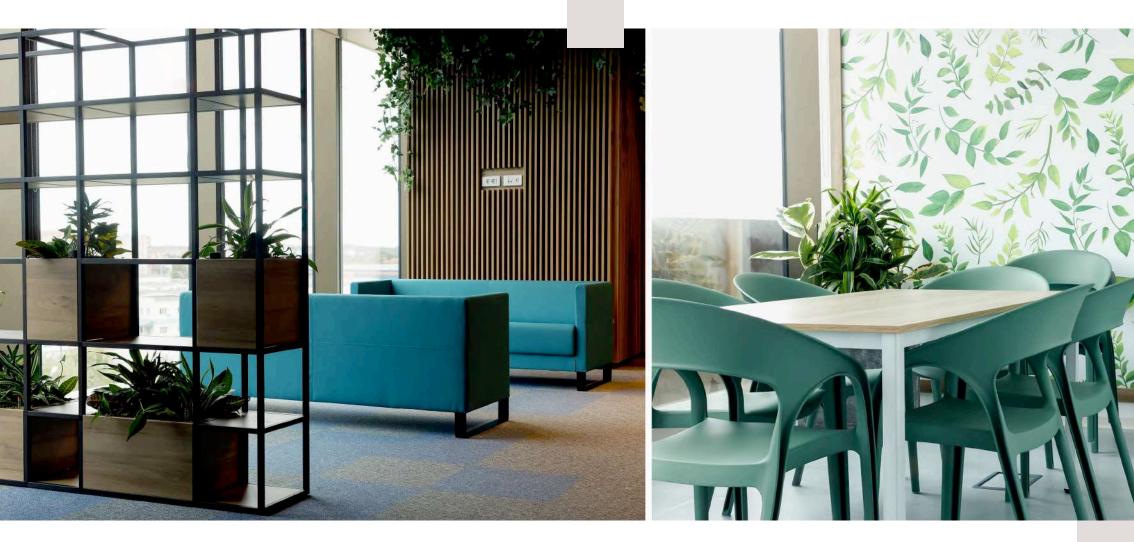

# **Atoss**

More than 1800sqm in office spaces. Furniture and fit out works: wall paneling, plant decoration, glass sliding doors/partition, reception area signage.