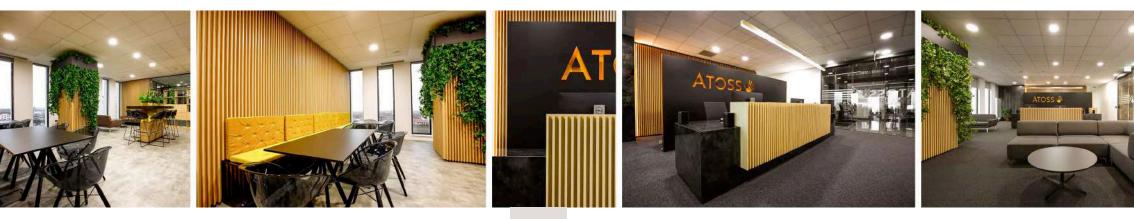

# **Atoss**

More than 1800sqm in office spaces. Furniture and fit out works: wall paneling, plant decoration, glass sliding doors/partition, reception area signage.