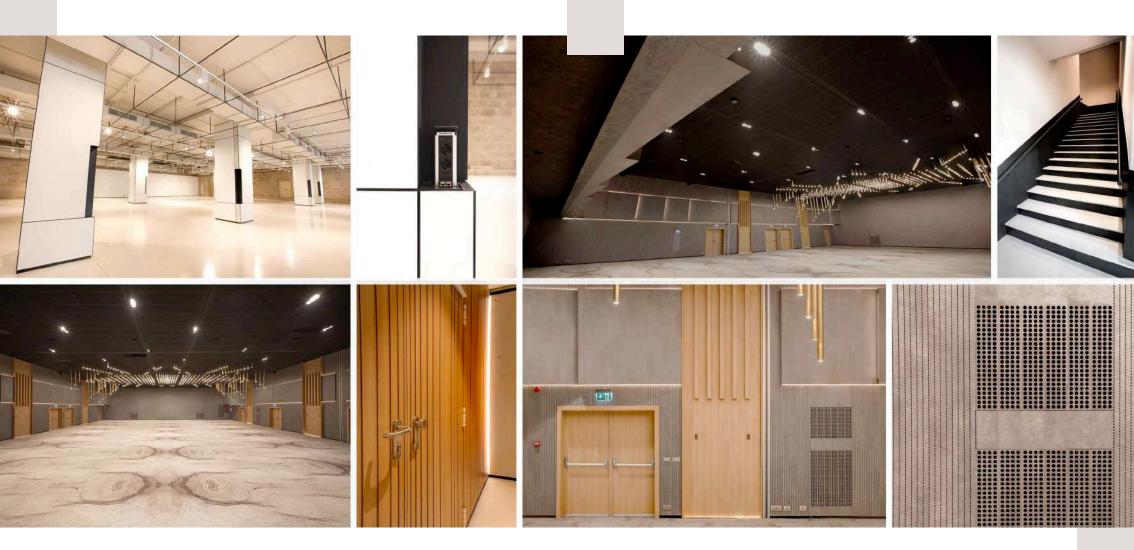

# Bega Congress Hall

More than 2.000 sqm of interior spaces. Fit out works: all joinery, interior doors, metal stairs, toilets partitioning.