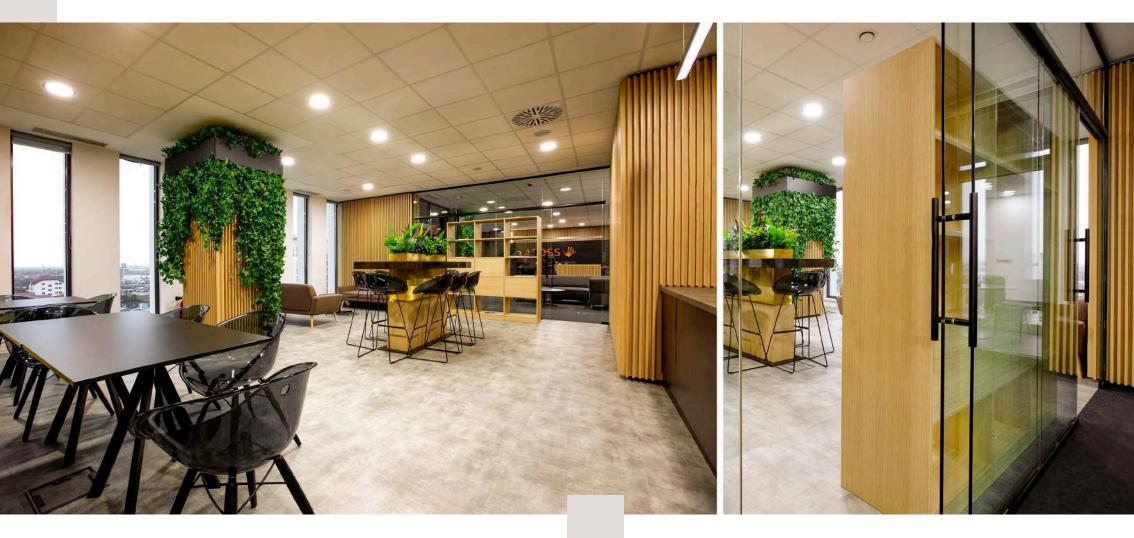

# **Atoss**

More than 1800sqm in office spaces. Furniture and fit out works: wall paneling, plant decoration, glass sliding doors/partition, reception area signage.