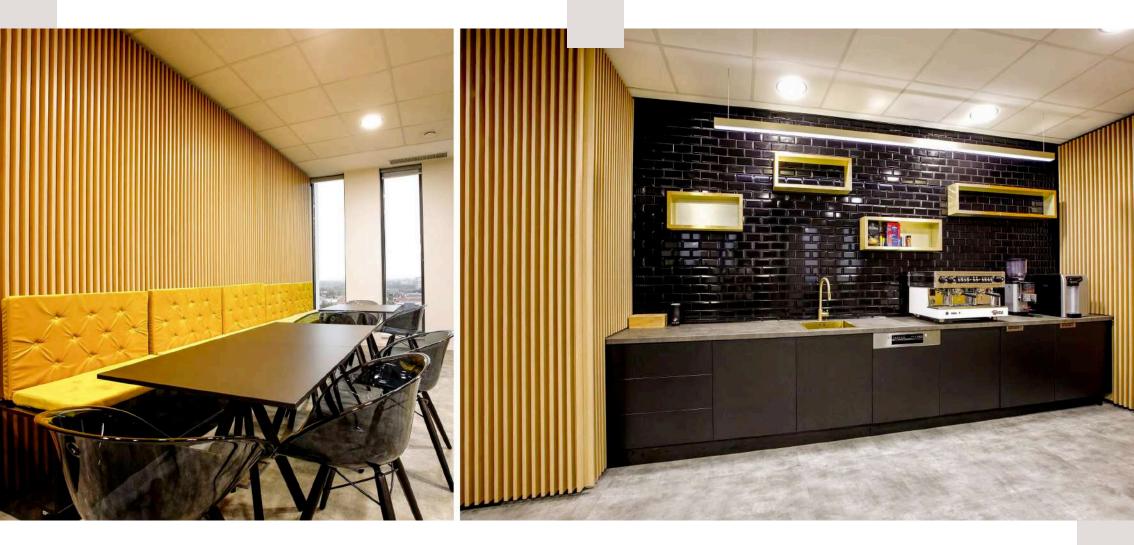

# **Atoss**

More than 1800sqm in office spaces. Furniture and fit out works: wall paneling, plant decoration, glass sliding doors/partition, reception area signage.