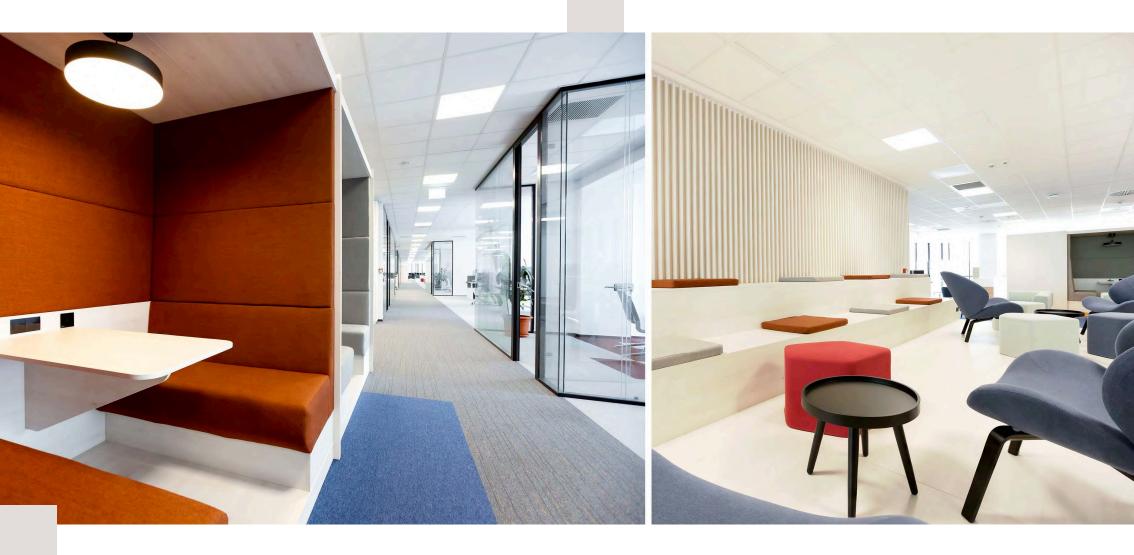

#### **Proiect Office U-Center**

București

Completed in 2024, the 1100 sqm project features a mix of standard and custom furniture, including kitchen, a nap room, jungle area with seating, a boardroom with Fenix meeting table and special zones like a coffee station and water points.