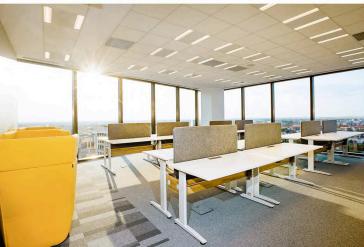

#### **Proiect Office U-Center**

București

Completed in 2024, the 1100 sqm project features a mix of standard and custom furniture, including kitchen, a nap room, jungle area with seating, a boardroom with Fenix meeting table and special zones like a coffee station and water points.