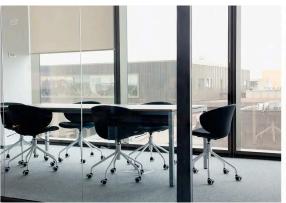

#### **Proiect Office U-Center**

București

Completed in 2024, the 1100 sqm project features a mix of standard and custom furniture, including kitchen, a nap room, jungle area with seating, a boardroom with Fenix meeting table and special zones like a coffee station and water points.