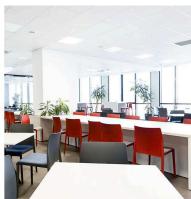

#### **Proiect Office U-Center**

București

Completed in 2024, the 1100 sqm project features a mix of standard and custom furniture, including kitchen, a nap room, jungle area with seating, a boardroom with Fenix meeting table and special zones like a coffee station and water points.