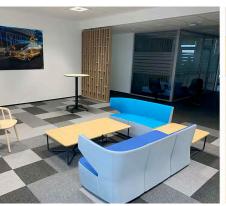

#### **Proiect Office U-Center**

București

Completed in 2024, the 1100 sqm project features a mix of standard and custom furniture, including kitchen, a nap room, jungle area with seating, a boardroom with Fenix meeting table and special zones like a coffee station and water points.