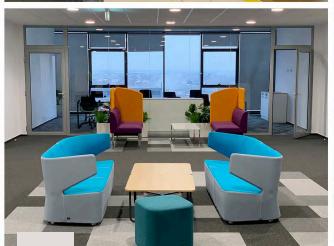

#### **Proiect Office U-Center**

București

Completed in 2024, the 1100 sqm project features a mix of standard and custom furniture, including kitchen, a nap room, jungle area with seating, a boardroom with Fenix meeting table and special zones like a coffee station and water points.