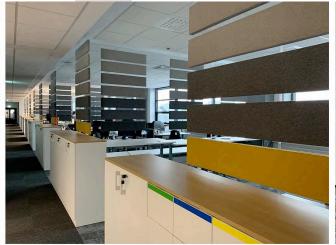

#### **Proiect Office U-Center**

București

Completed in 2024, the 1100 sqm project features a mix of standard and custom furniture, including kitchen, a nap room, jungle area with seating, a boardroom with Fenix meeting table and special zones like a coffee station and water points.