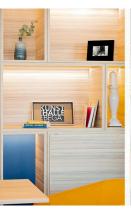

#### **Proiect Office U-Center**

București

Completed in 2024, the 1100 sqm project features a mix of standard and custom furniture, including kitchen, a nap room, jungle area with seating, a boardroom with Fenix meeting table and special zones like a coffee station and water points.