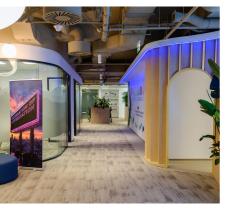

#### **Proiect Office U-Center**

București

Completed in 2024, the 1100 sqm project features a mix of standard and custom furniture, including kitchen, a nap room, jungle area with seating, a boardroom with Fenix meeting table and special zones like a coffee station and water points.