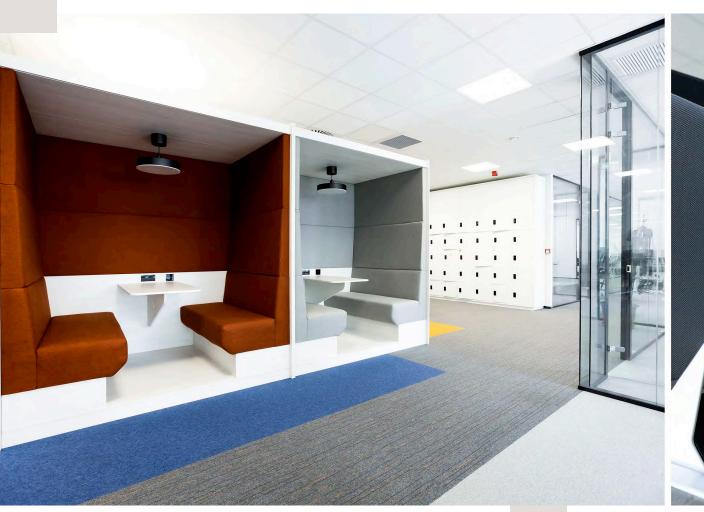

#### **Proiect Office U-Center**

București

Completed in 2024, the 1100 sqm project features a mix of standard and custom furniture, including kitchen, a nap room, jungle area with seating, a boardroom with Fenix meeting table and special zones like a coffee station and water points.