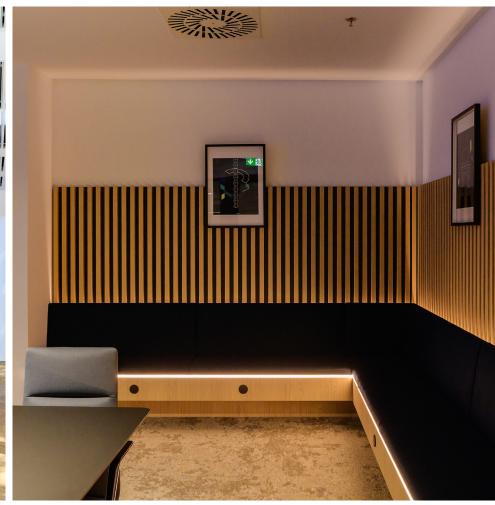

#### **Proiect Office U-Center**

București

Completed in 2024, the 1100 sqm project features a mix of standard and custom furniture, including kitchen, a nap room, jungle area with seating, a boardroom with Fenix meeting table and special zones like a coffee station and water points.