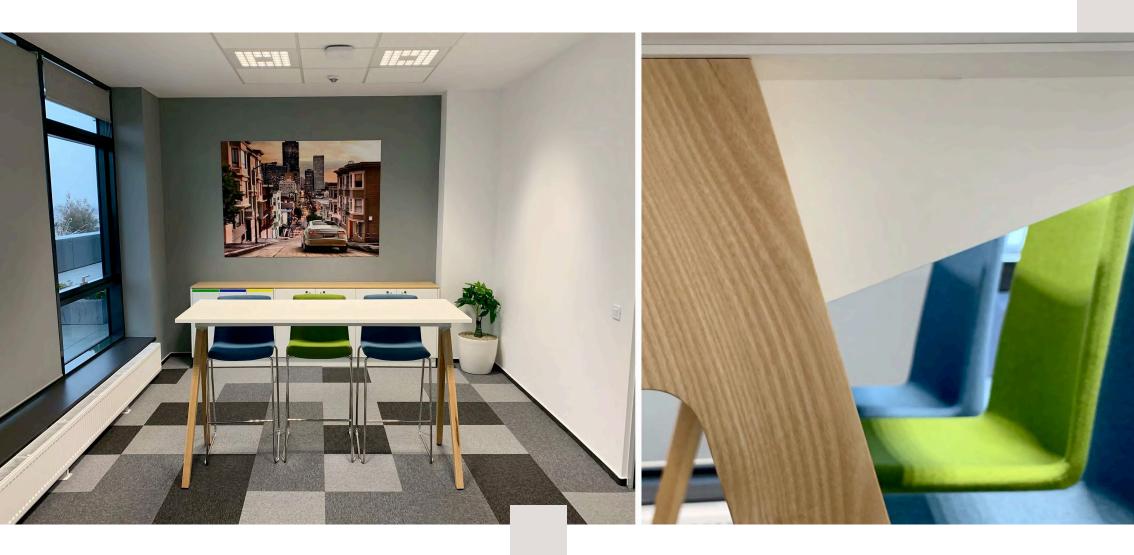

ore than 5000 clients / over 200 000 workstations delivered / showrooms in Timisoara, Bucharest & Cluj-Napoca.

#### **Proiect Office U-Center**

București

Completed in 2024, the 1100 sqm project features a mix of standard and custom furniture, including kitchen, a nap room, jungle area with seating, a boardroom with Fenix meeting table and special zones like a coffee station and water points.

















### **Continental Group**

The biggest project of 2021, more than 15.000 sqm of furnished offices by GreenForest.

Fit out works provided by GreenForest, excluding furniture in the period 2019 – 2021 for more of 2.500 sqm as glass and gypsum partitioning, strong and weak currents, lighting, ceilings, doors, flooring carpets, joinery, whiteboards and others.



























# **Opswat**

More than 2000sqm in office spaces. Furniture solutions: ready made and custom made furniture.

















#### Canon

Project implementation in 2022, more than 2000 sqm of furnished offices by GreenForest.

In addition to standard and custom furniture, other services such ascarpeting and decorating with plants were also included.



















#### **Oediv**

The project was implemented in 2023. It had included Fit-Out works (plants and decorating walls) and furniture for different areas: open space, meeting rooms, lounge, kitchenette and cafeteria.

All these provided by GreenForest.













#### **Atoss**

More than 1800sqm in office spaces. Furniture and fit out works: wall paneling, plant decoration, glass sliding doors/partition, reception area signage.