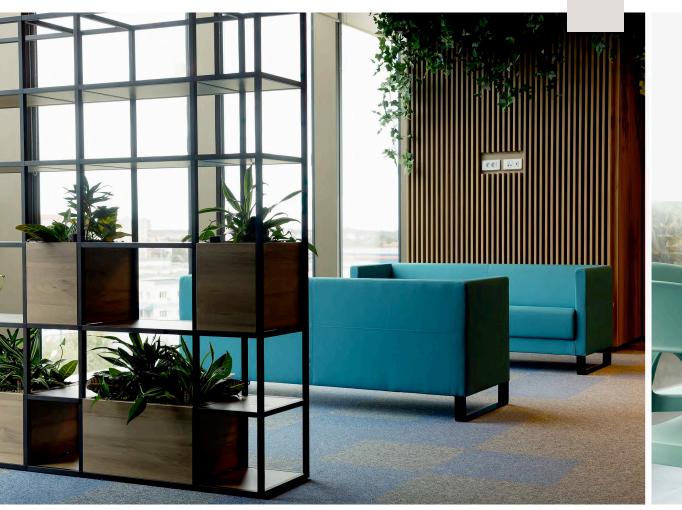

.500 sqm as glass and gypsum partitioning, strong and weak currents, lighting, ceilings, doors, flooring carpets, joinery, whiteboards and others.



























# **Opswat**

More than 2000sqm in office spaces. Furniture solutions: ready made and custom made furniture.

















#### Canon

Project implementation in 2022, more than 2000 sqm of furnished offices by GreenForest.

In addition to standard and custom furniture, other services such ascarpeting and decorating with plants were also included.



















#### **Oediv**

The project was implemented in 2023. It had included Fit-Out works (plants and decorating walls) and furniture for different areas: open space, meeting rooms, lounge, kitchenette and cafeteria.

All these provided by GreenForest.













#### **Atoss**

More than 1800sqm in office spaces. Furniture and fit out works: wall paneling, plant decoration, glass sliding doors/partition, reception area signage.













#### **PinTeam**

More than 1.500 sqm of furnished offices by GreenForest. Turn key solutions: interior design, fit out works (glass and gypsum partitioning, strong and weak currents, lighting, ceilings, doors, flooring carpets, joinery, whiteboards and others), custom made furniture, ready made furniture.





















#### **PlanNet**

More than 700 sqm of furnishing and fit-out solutions delivered.

Turn key solutions: interior design, fit out works, custom made furniture, ready made furniture.

























#### **Vitesco**

Project from 2020 with over 4000sqm.

Furniture for different