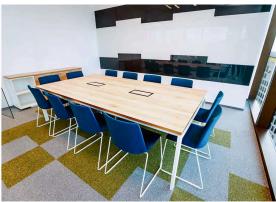

#### **Proiect Office U-Center**

București

Completed in 2024, the 1100 sqm project features a mix of standard and custom furniture, including kitchen, a nap room, jungle area with seating, a boardroom with Fenix meeting table and special zones like a coffee station and water points.