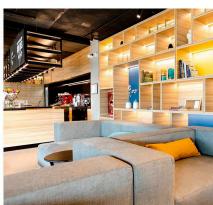

#### **Proiect Office U-Center**

București

Completed in 2024, the 1100 sqm project features a mix of standard and custom furniture, including kitchen, a nap room, jungle area with seating, a boardroom with Fenix meeting table and special zones like a coffee station and water points.