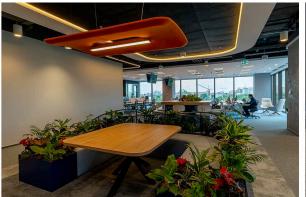

**Proiect Office U-Center**

București

Completed in 2024, the 1100 sqm project features a mix of standard and custom furniture, including kitchen, a nap room, jungle area with seating, a boardroom with Fenix meeting table and special zones like a coffee station and water points.

















### **Continental Group**

The biggest project of 2021, more than 15.000 sqm of furnished offices by GreenForest.

Fit out works provided by GreenForest, excluding furniture in the period 2019 – 2021 for more of 2.500 sqm as glass and gypsum partitioning, strong and weak currents, lighting, ceilings, doors, flooring carpets, joinery, whiteboards and others.



























# **Opswat**

More than 2000sqm in office spaces. Furniture solutions: ready made and custom made furniture.

















#### Canon

Project implementation in 2022, more than 2000 sqm of furnished offices by GreenForest.

In addition to standard and custom furniture, other services such ascarpeting and decorating with plants were also included.



















#### **Oediv**

The project was implemented in 2023. It had included Fit-Out works (plants and decorating walls) and furniture for different areas: open space, meeting rooms, lounge, kitchenette and cafeteria.

All these provided by GreenForest.













#### **Atoss**

More than 1800sqm in office spaces. Furniture and fit out works: wall paneling, plant decoration, glass sliding doors/partition, reception area signage.













#### **PinTeam**

More than 1.500 sqm of furnished offices by GreenForest. Turn key solutions: interio