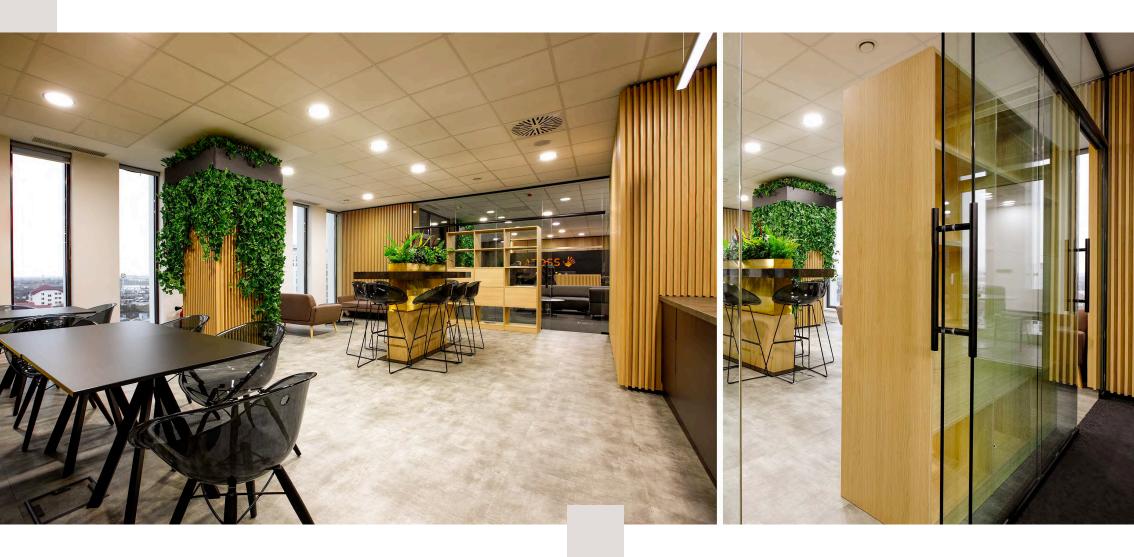

#### **Atoss**

More than 1800sqm in office spaces. Furniture and fit out works: wall paneling, plant decoration, glass sliding doors/partition, reception area signage.