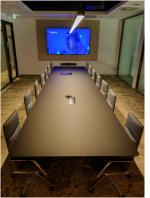

#### **Proiect Office U-Center**

București

Completed in 2024, the 1100 sqm project features a mix of standard and custom furniture, including kitchen, a nap room, jungle area with seating, a boardroom with Fenix meeting table and special zones like a coffee station and water points.