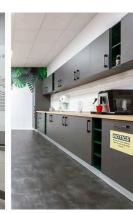

#### **Proiect Office U-Center**

București

Completed in 2024, the 1100 sqm project features a mix of standard and custom furniture, including kitchen, a nap room, jungle area with seating, a boardroom with Fenix meeting table and special zones like a coffee station and water points.