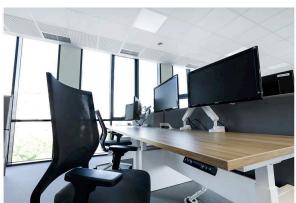

#### **Proiect Office U-Center**

București

Completed in 2024, the 1100 sqm project features a mix of standard and custom furniture, including kitchen, a nap room, jungle area with seating, a boardroom with Fenix meeting table and special zones like a coffee station and water points.