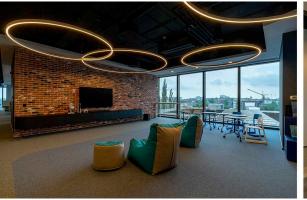

#### **Proiect Office U-Center**

București

Completed in 2024, the 1100 sqm project features a mix of standard and custom furniture, including kitchen, a nap room, jungle area with seating, a boardroom with Fenix meeting table and special zones like a coffee station and water points.