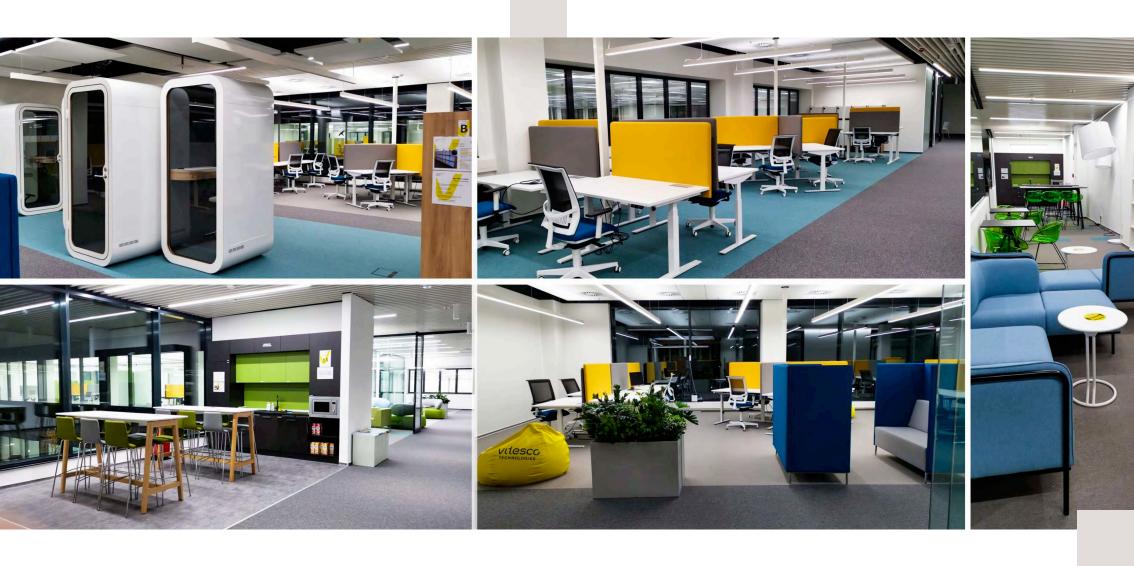

#### **Vitesco**

Project from 2020 with over 4000sqm.

Furniture for different areas: open spaces, informal and formal meeting rooms, kitchenettes and cafeterias, amphitheatre, wardrobes, phone booths, ESD areas etc.