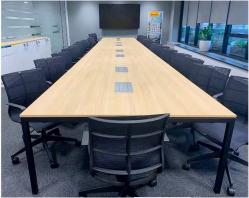

#### **Proiect Office U-Center**

București

Completed in 2024, the 1100 sqm project features a mix of standard and custom furniture, including kitchen, a nap room, jungle area with seating, a boardroom with Fenix meeting table and special zones like a coffee station and water points.