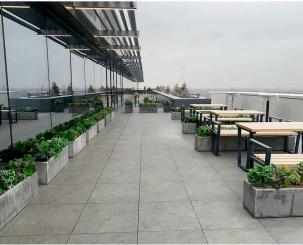

#### **Proiect Office U-Center**

București

Completed in 2024, the 1100 sqm project features a mix of standard and custom furniture, including kitchen, a nap room, jungle area with seating, a boardroom with Fenix meeting table and special zones like a coffee station and water points.