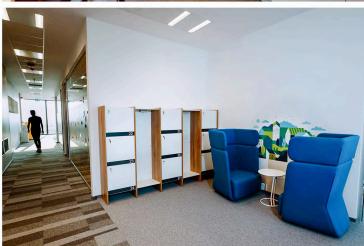

#### **Proiect Office U-Center**

București

Completed in 2024, the 1100 sqm project features a mix of standard and custom furniture, including kitchen, a nap room, jungle area with seating, a boardroom with Fenix meeting table and special zones like a coffee station and water points.