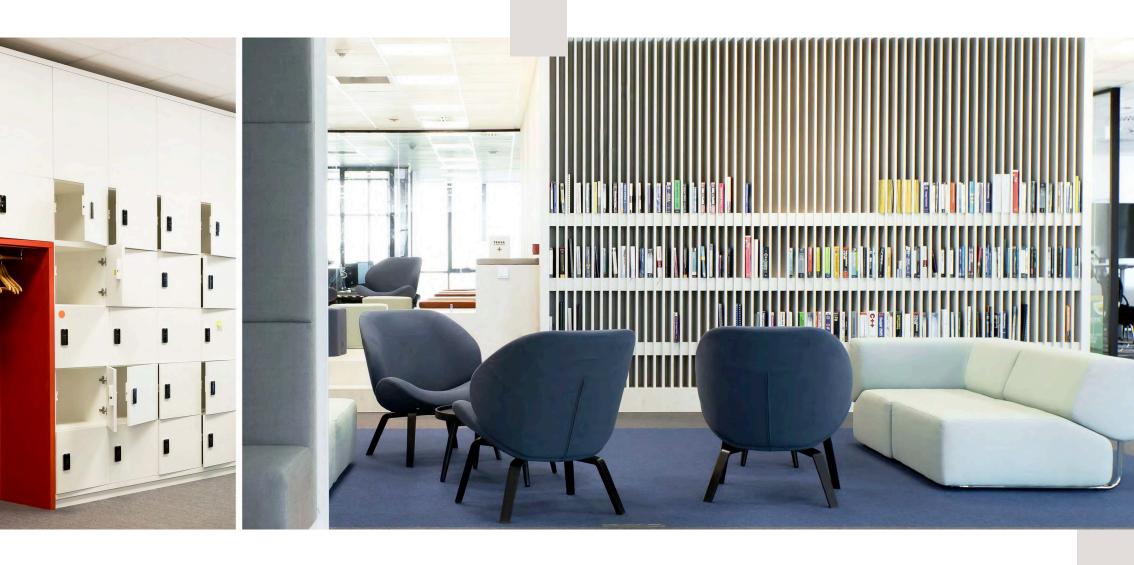

#### **Proiect Office U-Center**

București

Completed in 2024, the 1100 sqm project features a mix of standard and custom furniture, including kitchen, a nap room, jungle area with seating, a boardroom with Fenix meeting table and special zones like a coffee station and water points.