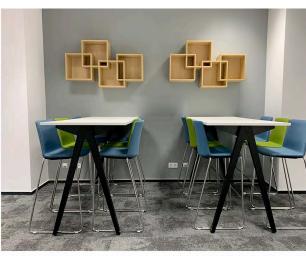

#### **Proiect Office U-Center**

București

Completed in 2024, the 1100 sqm project features a mix of standard and custom furniture, including kitchen, a nap room, jungle area with seating, a boardroom with Fenix meeting table and special zones like a coffee station and water points.