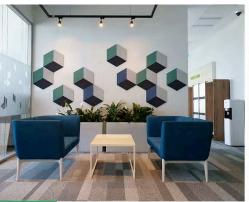

#### **Proiect Office U-Center**

București

Completed in 2024, the 1100 sqm project features a mix of standard and custom furniture, including kitchen, a nap room, jungle area with seating, a boardroom with Fenix meeting table and special zones like a coffee station and water points.