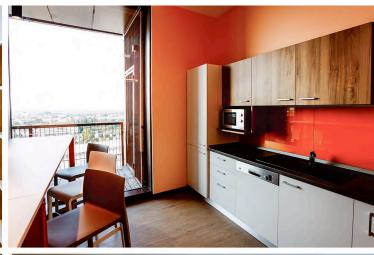

#### **Proiect Office U-Center**

București

Completed in 2024, the 1100 sqm project features a mix of standard and custom furniture, including kitchen, a nap room, jungle area with seating, a boardroom with Fenix meeting table and special zones like a coffee station and water points.