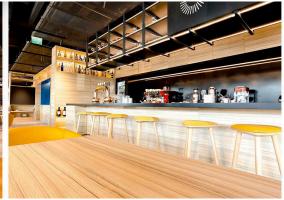

#### **Proiect Office U-Center**

București

Completed in 2024, the 1100 sqm project features a mix of standard and custom furniture, including kitchen, a nap room, jungle area with seating, a boardroom with Fenix meeting table and special zones like a coffee station and water points.