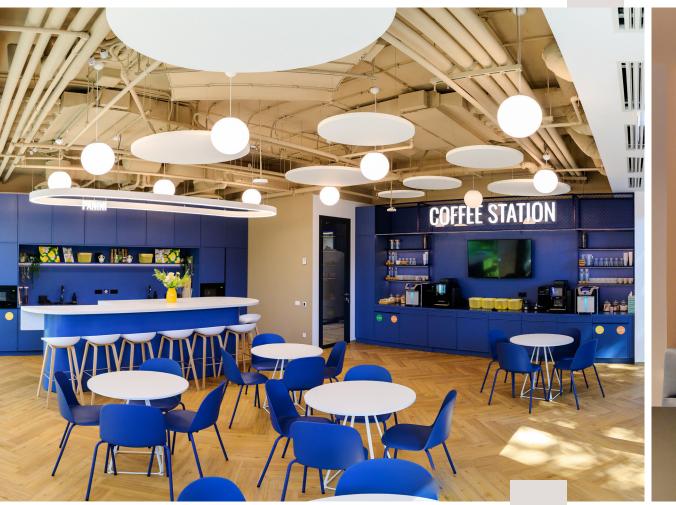

#### **Proiect Office U-Center**

București

Completed in 2024, the 1100 sqm project features a mix of standard and custom furniture, including kitchen, a nap room, jungle area with seating, a boardroom with Fenix meeting table and special zones like a coffee station and water points.