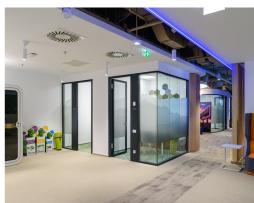

#### **Proiect Office U-Center**

București

Completed in 2024, the 1100 sqm project features a mix of standard and custom furniture, including kitchen, a nap room, jungle area with seating, a boardroom with Fenix meeting table and special zones like a coffee station and water points.