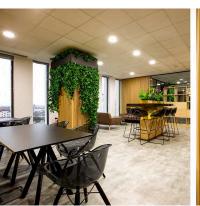

#### **Atoss**

More than 1800sqm in office spaces. Furniture and fit out works: wall paneling, plant decoration, glass sliding doors/partition, reception area signage.