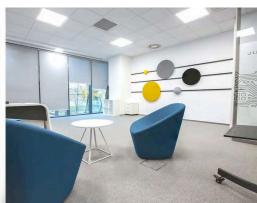

#### **Oediv**

The project was implemented in 2023. It had included Fit-Out works (plants and decorating walls) and furniture for different areas: open space, meeting rooms, lounge, kitchenette and cafeteria.