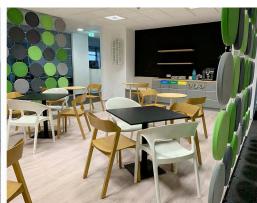

#### **Proiect Office U-Center**

București

Completed in 2024, the 1100 sqm project features a mix of standard and custom furniture, including kitchen, a nap room, jungle area with seating, a boardroom with Fenix meeting table and special zones like a coffee station and water points.