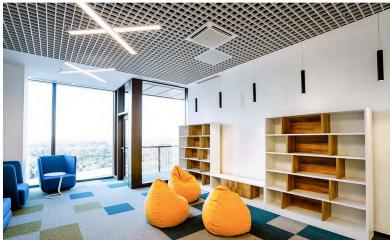

#### **Proiect Office U-Center**

București

Completed in 2024, the 1100 sqm project features a mix of standard and custom furniture, including kitchen, a nap room, jungle area with seating, a boardroom with Fenix meeting table and special zones like a coffee station and water points.