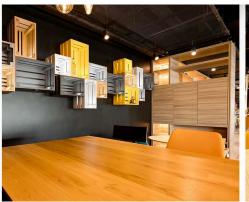

#### **Proiect Office U-Center**

București

Completed in 2024, the 1100 sqm project features a mix of standard and custom furniture, including kitchen, a nap room, jungle area with seating, a boardroom with Fenix meeting table and special zones like a coffee station and water points.