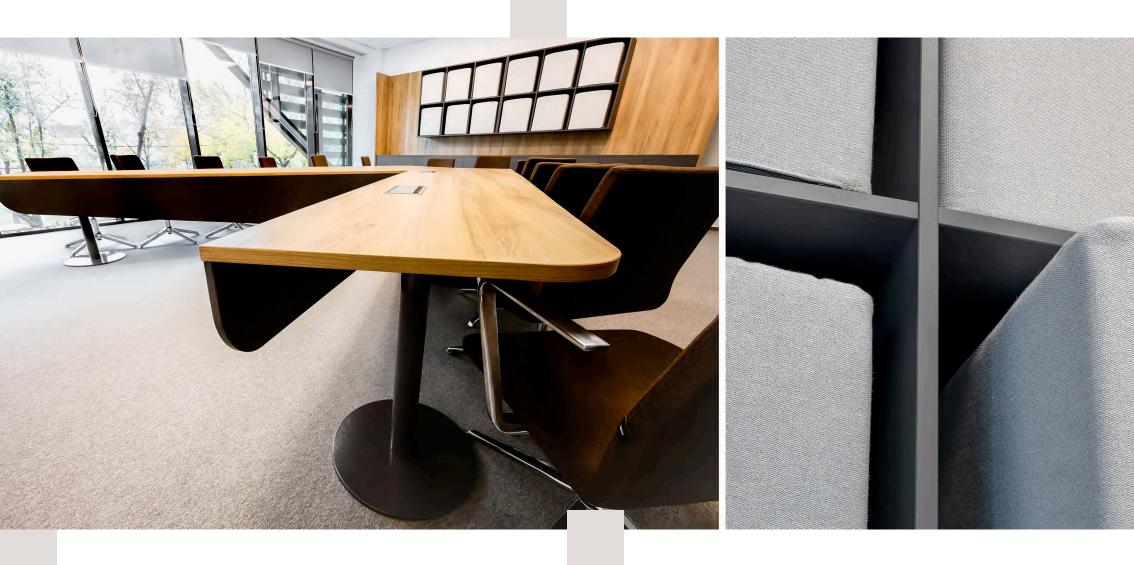

#### **Proiect Office U-Center**

București

Completed in 2024, the 1100 sqm project features a mix of standard and custom furniture, including kitchen, a nap room, jungle area with seating, a boardroom with Fenix meeting table and special zones like a coffee station and water points.