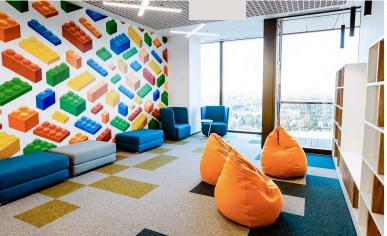

#### **Proiect Office U-Center**

București

Completed in 2024, the 1100 sqm project features a mix of standard and custom furniture, including kitchen, a nap room, jungle area with seating, a boardroom with Fenix meeting table and special zones like a coffee station and water points.