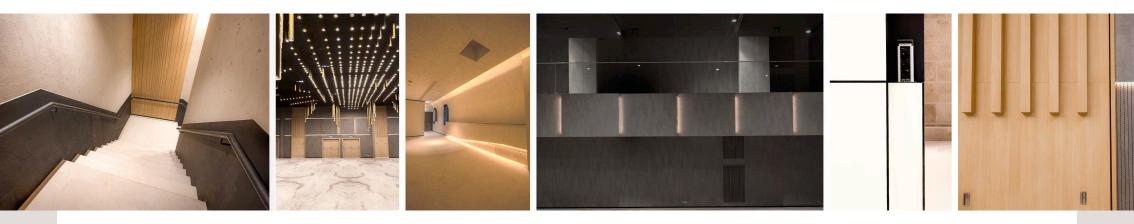

## Bega Congress Hall

More than 2.000 sqm of interior spaces. Fit out works: all joinery, interior doors, metal stairs, toilets partitioning.