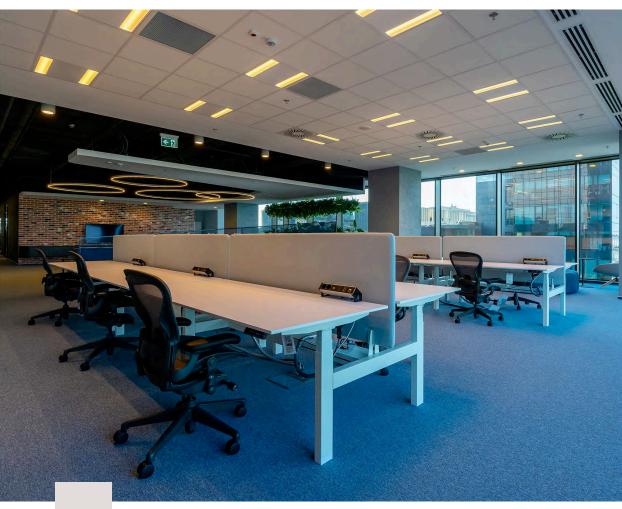

#### **Proiect Office U-Center**

București

Completed in 2024, the 1100 sqm project features a mix of standard and custom furniture, including kitchen, a nap room, jungle area with seating, a boardroom with Fenix meeting table and special zones like a coffee station and water points.