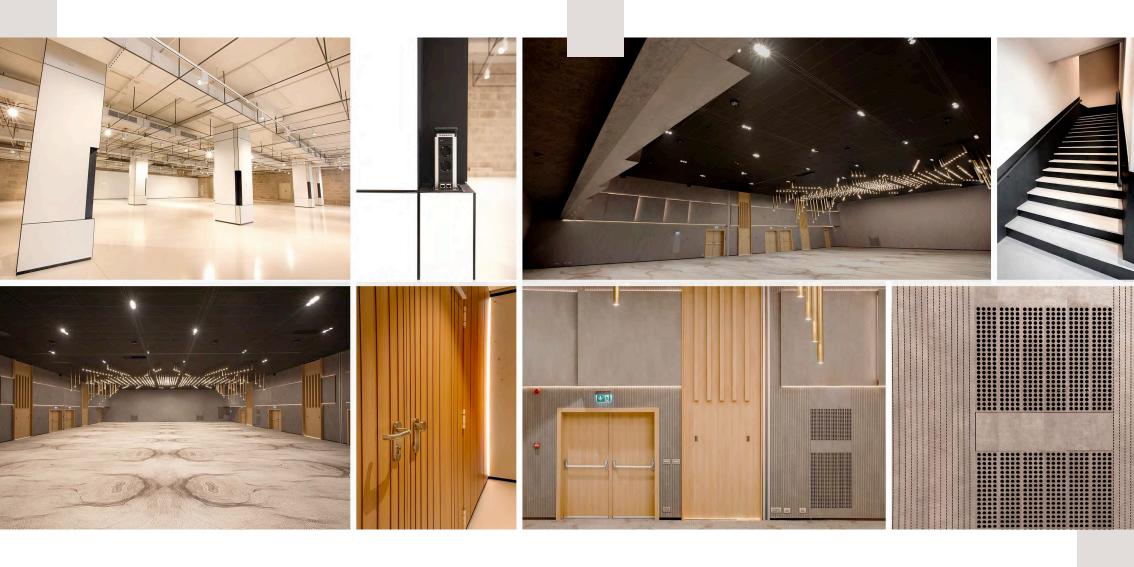

## Bega Congress Hall

More than 2.000 sqm of interior spaces. Fit out works: all joinery, interior doors, metal stairs, toilets partitioning.