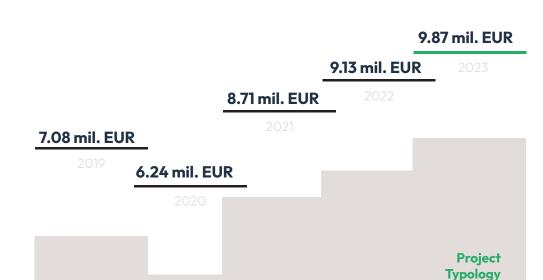

### **KEY FIGURES**

Timisoara Bucharest Cluj-Napoca

Our production plant is located in Timisoara Romania and is capable of more than 3000 units/month.

We have clients in European Countries: United Kingdom, Germany, Luxemburg, Italy, Hungary, Slovakia, Serbia, Moldova, Bulgaria.