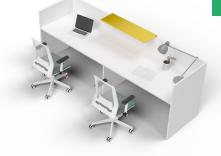

## WELCOMING IN EVERY WAY

The reception desk plays a key role in a company's lobby or showroom, in offices where customers are received, as an information point in open spaces or as a counter in doctors' surgeries or law firms' offices. It extends a welcome to visitors and represents the corporate culture, yet is also a workplace withergonomic requirements. The range of reception desks from Greenforest offers everything you could ever need, and as such is able to perform both these functions to perfection.

# WORK SITUATIONS