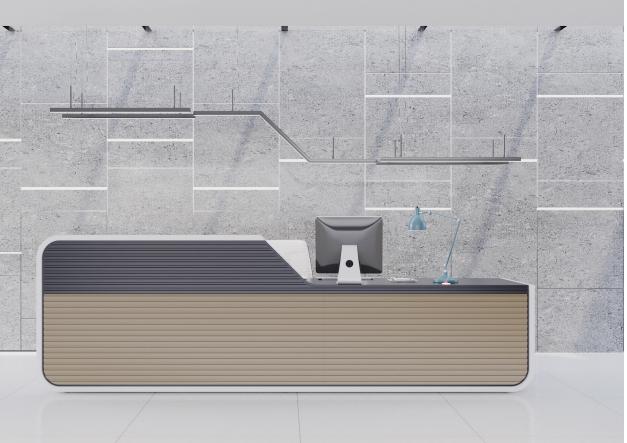

#### **FEATURES** front panel front panel materials/decor natural oak wood painted RAL colors outer shell interior front panel-top RAL 7016/9003 composite 923/108 melamine U899/ W1000 LP15 LP20 dimensions L = 150 cm L = 200 cm D = 78 cm D = 78 cm H = 110 cm H = 110 cm LP25 LP30 L = 250 cm L = 300 cm D = 78 cm D = 78 cm H = 110 cm H = 110 cm LP35 L = 350 cm D = 78 cmH = 110 cm