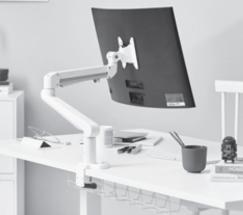

 RS
 RD

 L = 110 cm
 L = 110 cm

 D = 55 cm
 D = 55 cm

 H = 75 cm
 H = 75 cm

monitor arm

safe and functional

**L30** without extension unit

**LRS30** with left extension unit