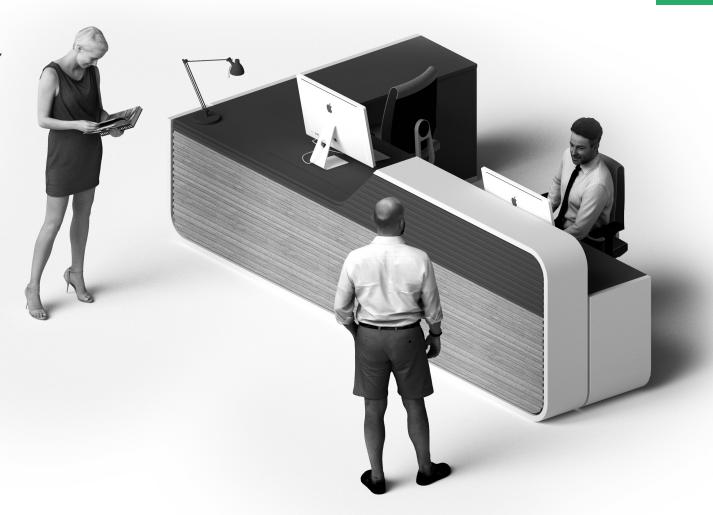

**LPRDS30** with right and left extension unit

LP30

without extension unit

LPRS30 with left extension unit

LPRD30 with right extension unit

 RS
 RD

 L = 110 cm
 L = 110 cm

 D = 55 cm
 D = 55 cm

 H = 75 cm
 H = 75 cm

monitor arm

safe and functional

**L30** without extension unit

**LRS30** with left extension unit