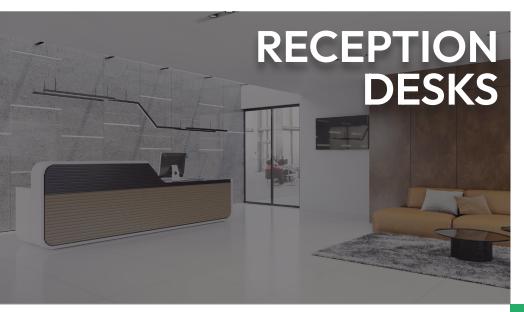

For a Great Office Experience.

## WELCOMING IN EVERY WAY

The reception desk plays a key role in a company's lobby or showroom, in offices where customers are received, as an information point in open spaces or as a counter in doctors' surgeries or law firms' offices. It extends a welcome to visitors and represents the corporate culture, yet is also a workplace withergonomic requirements. The range of reception desks from Greenforest offers everything you could ever need, and as such is able to perform both these functions to perfection.