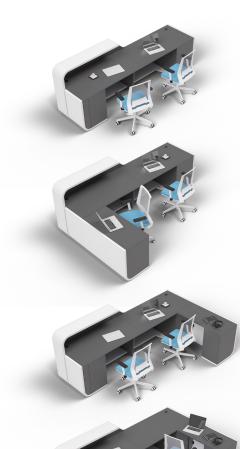

For a Great Office Experience.

## WELCOMING IN EVERY WAY

The reception desk plays a key role in a company's lobby or showroom, in offices where customers are received, as an information point in open spaces or as a counter in doctors' surgeries or law firms' offices. It extends a welcome to visitors and represents the corporate culture, yet is also a workplace withergonomic requirements. The range of reception desks from Greenforest offers everything you could ever need, and as such is able to perform both these functions to perfection.





**LPRDS30** with right and left extension unit

LP30

without extension unit

LPRS30 with left extension unit

LPRD30 with right extension unit

# WORK SITUATIONS





#### **FEATURES** front panel front panel materials/decor natural oak wood painted RAL colors outer shell interior front panel-top RAL 7016/9003 composite 923/108 melamine U899/ W1000 LP15 LP20 dimensions L = 150 cm L = 200 cm D = 78 cm D = 78 cm H = 110 cm H = 110 cm LP25 LP30 L = 250 cm L = 300 cm D = 78 cm D = 78 cm H = 110 cm H = 110 cm LP35 L = 350 cm D = 78 cmH = 110 cm

### cable hole covers standard metallic metallic tc2 8x8cm tc3 16x8cm plastic add-ons/accesories 1.0 1.0 CM1 CM2 cable collector cable tray CM3 foot rest cable organizer firmly support the legs

extensions





 RS
 RD

 L = 110 cm
 L = 110 cm

 D =