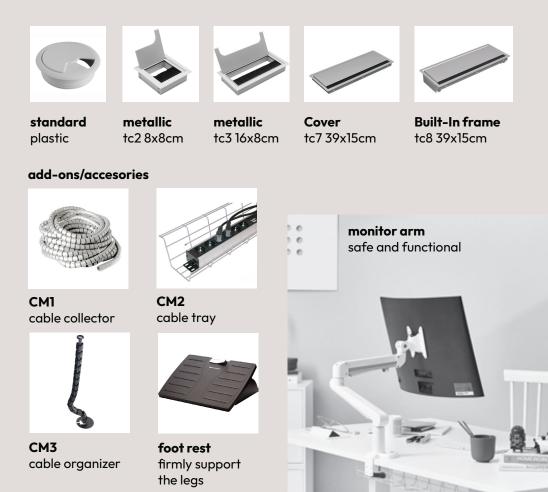

### cable hole covers standard metallic metallic tc2 8x8cm tc3 16x8cm plastic add-ons/accesories 1.0 1.0 CM1 CM2 cable collector cable tray CM3 foot rest cable organizer firmly support the legs

extensions

### cable hole covers