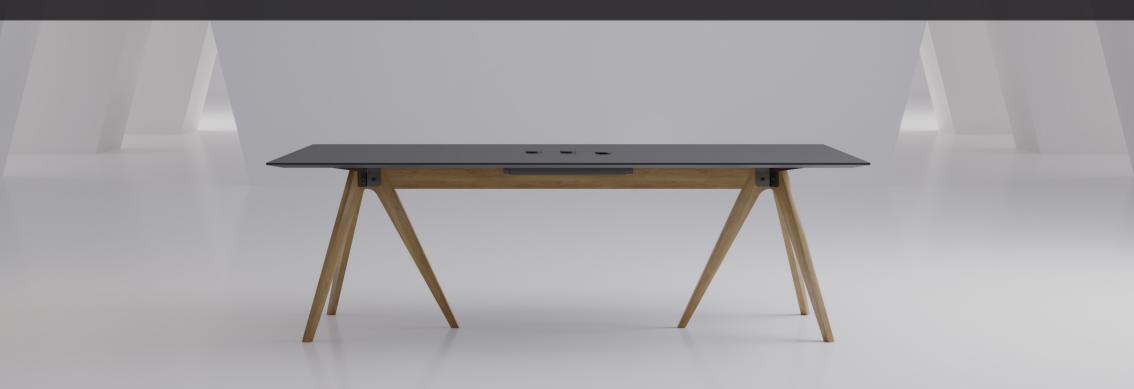

The executive tables feature solid oak legs with a 15° slope on the vertical axis. Fenix is the innovative new proposal for an intelligent and highly practical worktop. Available in black or white, they are extra spacious. Also available as a meeting table.

Finishes: Top white kerrock / black fenix Legs light oak wood Structural parts white/black coated steel

Views and dimensions (millimeters):

XL2400 x 1200 x 750L2100 x 1000 x 750

**M** 1800 x 800 x 750

**Cable management** Magnetic cover that opens widely for inserting the plugs.