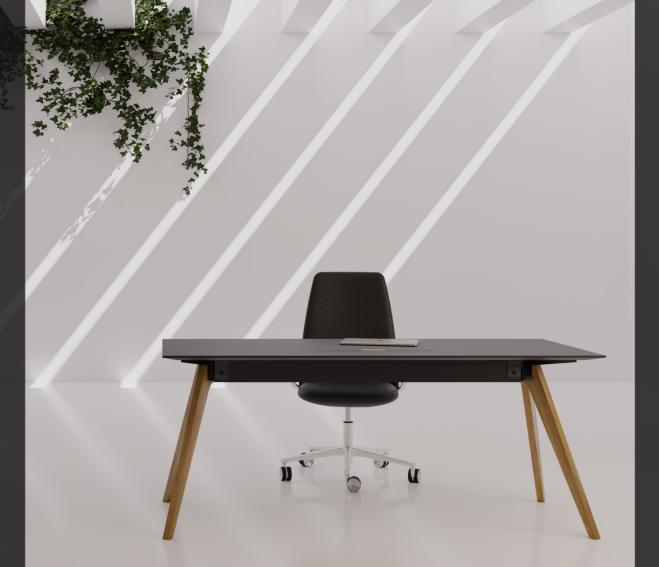

The executive tables feature solid oak legs with a 15° slope on the vertical axis. Fenix is the innovative new proposal for an intelligent and highly practical worktop. Available in black or white, they are extra spacious. Also available as a meeting table.

Finishes: Top white kerrock / black fenix Legs light oak wood Structural parts white/black coated steel

Views and dimensions (millimeters):

XL2400 x 1200 x 750L2100 x 1000 x 750

**M** 1800 x 800 x 750

**Cable management** Magnetic cover that opens widely for inserting the plugs.