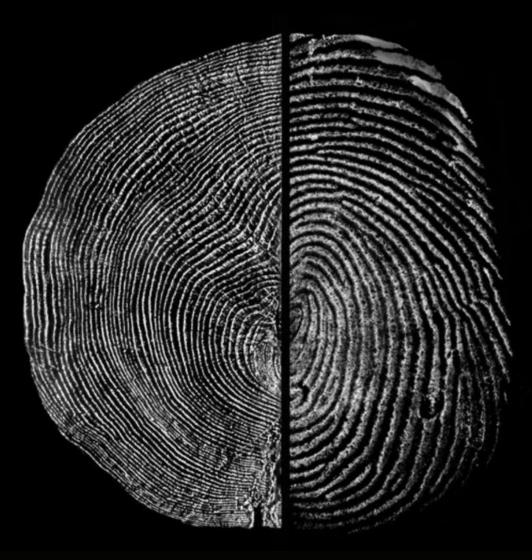

#### A tree's rings

are a map of its life. As they accumulate with each passing year, varying in thickness and colour and forming according to experience, the pattern of rings becomes individial to every tree. They are a unique imprint of a lifetime's journey. Lasting solidity.