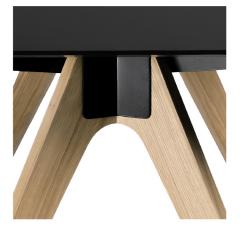

Finishes: Top white kerrock / black fenix Legs light oak wood Structural parts white/black coated steel

Views and dimensions (millimeters):

XL2400 x 1200 x 750L2100 x 1000 x 750

**M** 1800 x 800 x 750

**Cable management** Magnetic cover that opens widely for inserting the plugs.