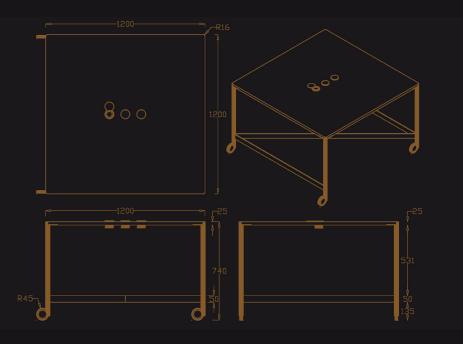

ROTOLA module,

Is a adapting working table for collaborative spaces suitable in the today organizational dynamics. **Finishes:** Top black fenix Legs black coated steel Structural parts black coated steel

**Views and dimensions** (millimeters): 1200 x 1200 x 740