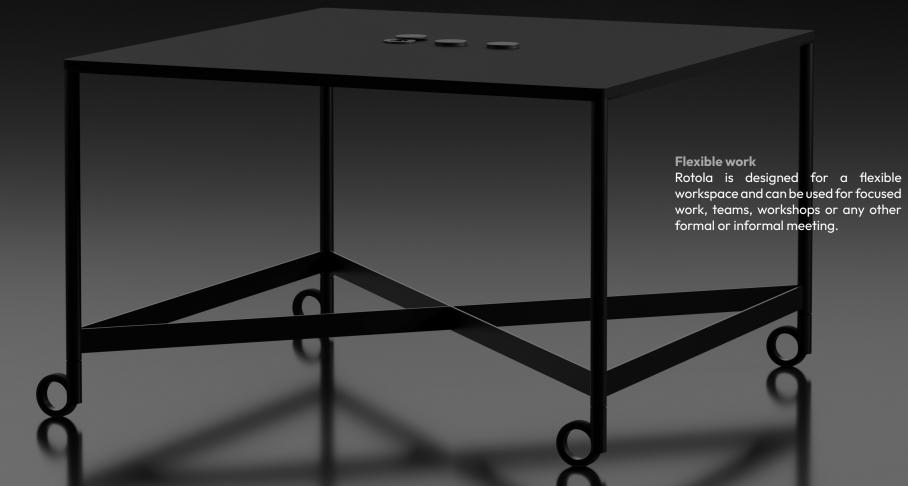

## Introducing ROTOLA

Multiple socket outlets Customizable: Power/Usb/LAN/Hdmi

> **Rounded edges** It follows the leg shape

**Premium surface** With properties like: soft touch, anti-fingerprint, thermal healing of superficial micro-scrathes, low light reflectivity

**Modern castors** Sleek, durable and noiseless

Solidly built Black coated steel Free your ideas Rotola optimally supports productive and creative work in agile teams with the all need facilities for mobile equipment used.

ROTOLA module,

Is a adapting working table for collaborative spaces suitable in the today organizational dynamics. **Finishes:** Top black fenix Legs black coated steel Structural parts black coated steel

**Views and dimensions** (millimeters): 1200 x 1200 x 740