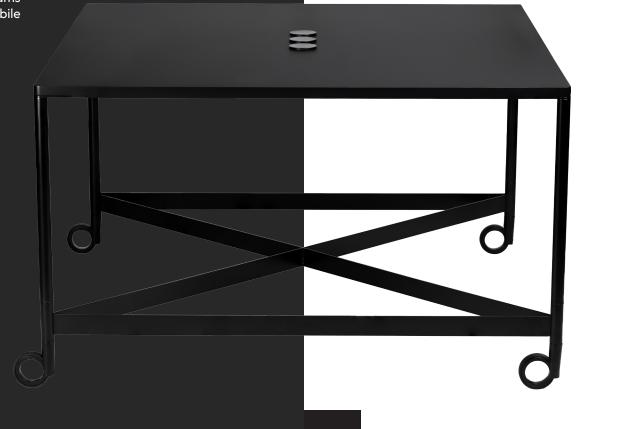

## Introducing ROTOLA

Multiple socket outlets Customizable: Power/Usb/LAN/Hdmi

> **Rounded edges** It follows the leg shape

**Premium surface** With properties like: soft touch, anti-fingerprint, thermal healing of superficial micro-scrathes, low light reflectivity

**Modern castors** Sleek, durable and noiseless

Solidly built Black coated steel Free your ideas Rotola optimally supports productive and creative work in agile teams with the all need facilities for mobile equipment used.

ROTOLA module,

Is a adapting working table for collaborative spaces suitable in the today organizational dynamics. **Finishes:** Top black fenix Legs black coated steel Structural parts black coated steel