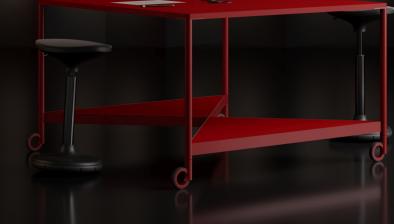

## Introducing ROTOLA

Multiple socket outlets Customizable: Power/Usb/LAN/Hdmi

> **Rounded edges** It follows the leg shape

**Premium surface** With properties like: soft touch, anti-fingerprint, thermal healing of superficial micro-scrathes, low light reflectivity

**Modern castors** Sleek, durable and noiseless

Solidly built Black coated steel Free your ideas Rotola optimally supports productive and creative work in agile teams with the all need facilities for mobile equipment used.

ROTOLA module,

Is a adapting working table for collaborative spaces suitable in the today organizational dynamics. **Finishes:** Top black fenix Legs black coated steel Structural parts black coated steel