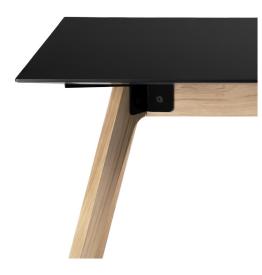

The executive tables feature solid oak legs with a 15° slope on the vertical axis. Fenix is the innovative new proposal for an intelligent and highly practical worktop. Available in black or white, they are extra spacious. Also available as a meeting table.

Finishes: Top white kerrock / black fenix Legs light oak wood Structural parts white/black coated steel

Views and dimensions (millimeters):

XL2400 x 1200 x 750L2100 x 1000 x 750

**M** 1800 x 800 x 750

**Cable management** Magnetic cover that opens widely for inserting the plugs.