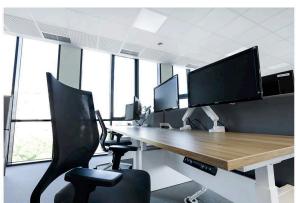

#### **Proiect Office U-Center**

București

Completed in 2024, the 1100 sqm project features a mix of standard and custom furniture, including kitchen, a nap room, jungle area with seating, a boardroom with Fenix meeting table and special zones like a coffee station and water points.

#### **Vitesco**

Project from 2020 with over 4000sqm.

Furniture for different areas: open spaces, informal and formal meeting rooms, kitchenettes and cafeterias, amphitheatre, wardrobes, phone booths, ESD areas etc.