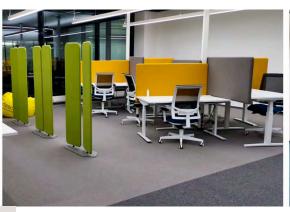

#### **Proiect Office U-Center**

București

Completed in 2024, the 1100 sqm project features a mix of standard and custom furniture, including kitchen, a nap room, jungle area with seating, a boardroom with Fenix meeting table and special zones like a coffee station and water points.