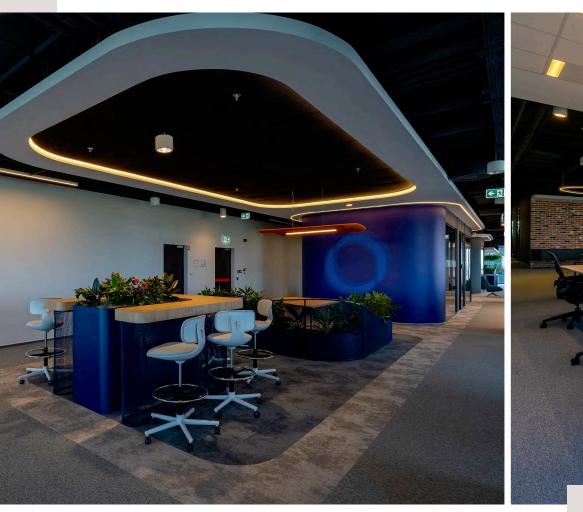

#### **Proiect Office U-Center**

București

Completed in 2024, the 1100 sqm project features a mix of standard and custom furniture, including kitchen, a nap room, jungle area with seating, a boardroom with Fenix meeting table and special zones like a coffee station and water points.