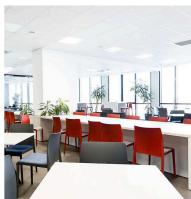

#### **Proiect Office U-Center**

București

Completed in 2024, the 1100 sqm project features a mix of standard and custom furniture, including kitchen, a nap room, jungle area with seating, a boardroom with Fenix meeting table and special zones like a coffee station and water points.

#### **Oediv**

The project was implemented in 2023. It had included Fit-Out works (plants and decorating walls) and furniture for different areas: open space, meeting rooms, lounge, kitchenette and cafeteria.