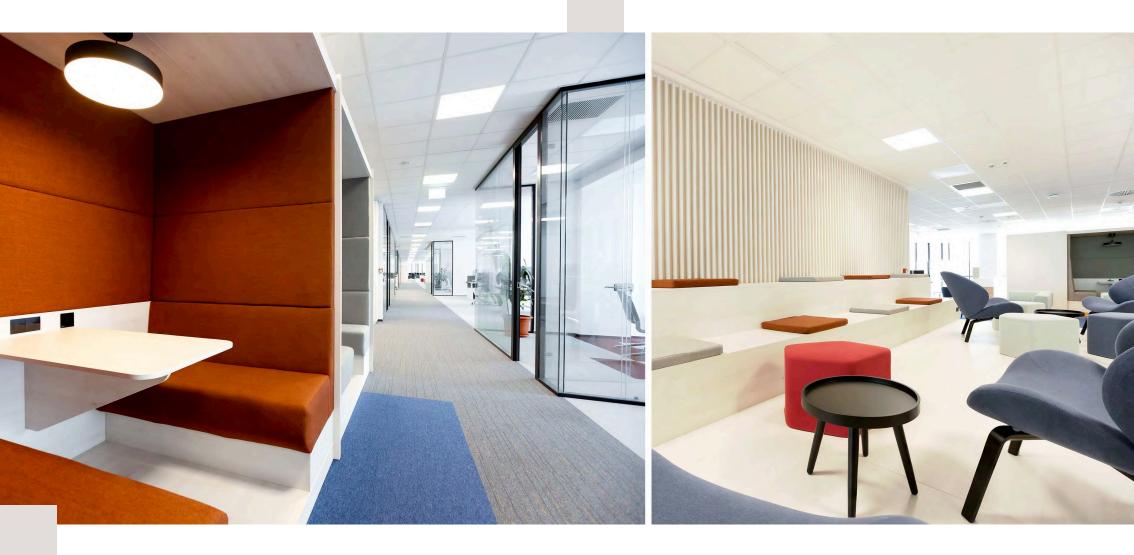

#### **Proiect Office U-Center**

București

Completed in 2024, the 1100 sqm project features a mix of standard and custom furniture, including kitchen, a nap room, jungle area with seating, a boardroom with Fenix meeting table and special zones like a coffee station and water points.

#### **Oediv**

The project was implemented in 2023. It had included Fit-Out works (plants and decorating walls) and furniture for different areas: open space, meeting rooms, lounge, kitchenette and cafeteria.