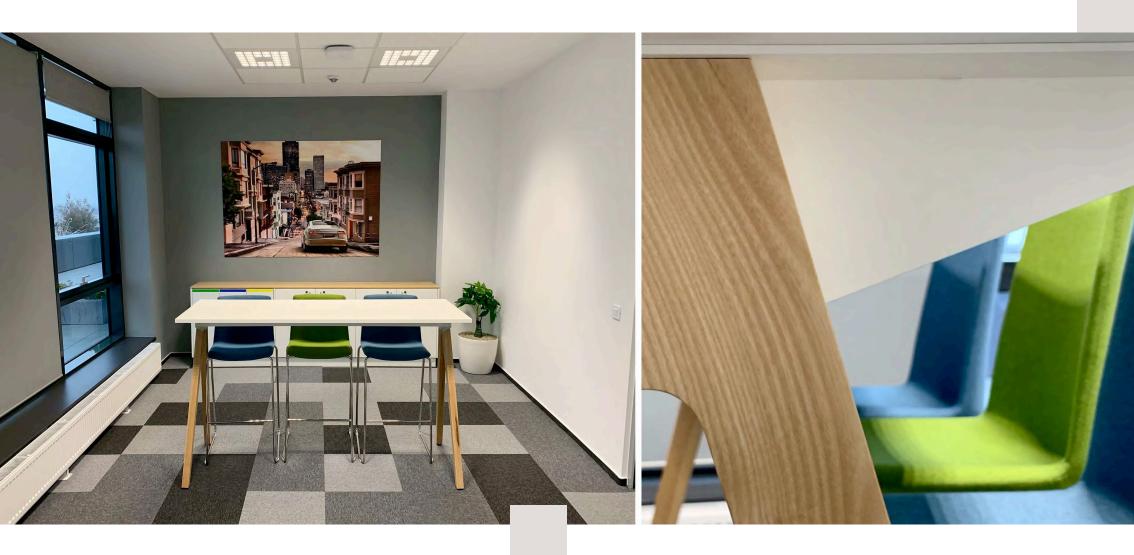

#### **Proiect Office U-Center**

București

Completed in 2024, the 1100 sqm project features a mix of standard and custom furniture, including kitchen, a nap room, jungle area with seating, a boardroom with Fenix meeting table and special zones like a coffee station and water points.