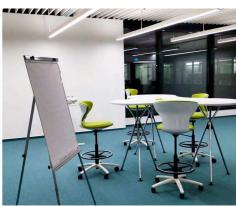

#### **Proiect Office U-Center**

București

Completed in 2024, the 1100 sqm project features a mix of standard and custom furniture, including kitchen, a nap room, jungle area with seating, a boardroom with Fenix meeting table and special zones like a coffee station and water points.