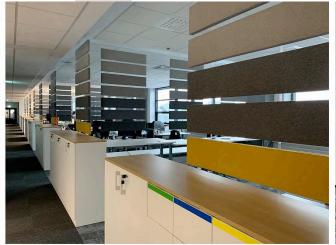

### **Continental Group**

The biggest project of 2021, more than 15.000 sqm of furnished offices by GreenForest.

Fit out works provided by GreenForest, excluding furniture in the period 2019 – 2021 for more of 2.500 sqm as glass and gypsum partitioning, strong and weak currents, lighting, ceilings, doors, flooring carpets, joinery, whiteboards and others.