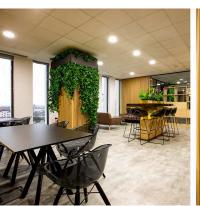

#### **Proiect Office U-Center**

București

Completed in 2024, the 1100 sqm project features a mix of standard and custom furniture, including kitchen, a nap room, jungle area with seating, a boardroom with Fenix meeting table and special zones like a coffee station and water points.