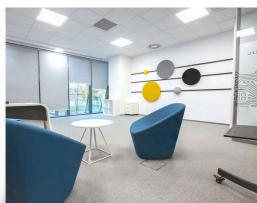

#### **Proiect Office U-Center**

București

Completed in 2024, the 1100 sqm project features a mix of standard and custom furniture, including kitchen, a nap room, jungle area with seating, a boardroom with Fenix meeting table and special zones like a coffee station and water points.