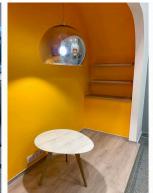

#### **Proiect Office U-Center**

București

Completed in 2024, the 1100 sqm project features a mix of standard and custom furniture, including kitchen, a nap room, jungle area with seating, a boardroom with Fenix meeting table and special zones like a coffee station and water points.