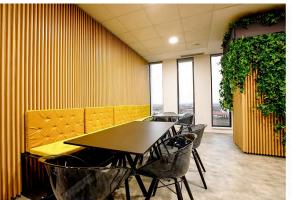

#### **Proiect Office U-Center**

București

Completed in 2024, the 1100 sqm project features a mix of standard and custom furniture, including kitchen, a nap room, jungle area with seating, a boardroom with Fenix meeting table and special zones like a coffee station and water points.