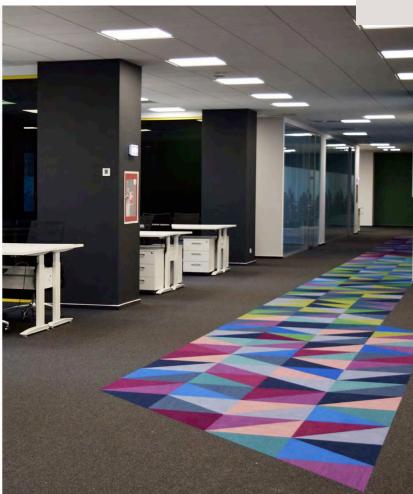

#### **Proiect Office U-Center**

București

Completed in 2024, the 1100 sqm project features a mix of standard and custom furniture, including kitchen, a nap room, jungle area with seating, a boardroom with Fenix meeting table and special zones like a coffee station and water points.