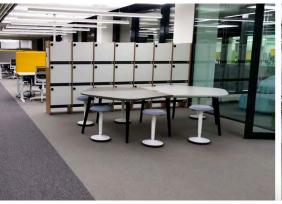

#### **Proiect Office U-Center**

București

Completed in 2024, the 1100 sqm project features a mix of standard and custom furniture, including kitchen, a nap room, jungle area with seating, a boardroom with Fenix meeting table and special zones like a coffee station and water points.