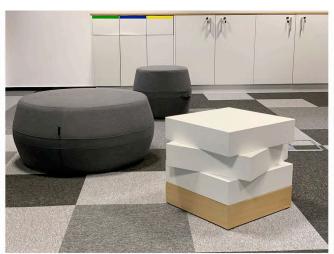

#### **Proiect Office U-Center**

București

Completed in 2024, the 1100 sqm project features a mix of standard and custom furniture, including kitchen, a nap room, jungle area with seating, a boardroom with Fenix meeting table and special zones like a coffee station and water points.