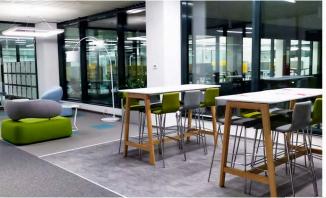

#### **Proiect Office U-Center**

București

Completed in 2024, the 1100 sqm project features a mix of standard and custom furniture, including kitchen, a nap room, jungle area with seating, a boardroom with Fenix meeting table and special zones like a coffee station and water points.