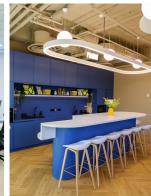

#### **Proiect Office U-Center**

București

Completed in 2024, the 1100 sqm project features a mix of standard and custom furniture, including kitchen, a nap room, jungle area with seating, a boardroom with Fenix meeting table and special zones like a coffee station and water points.