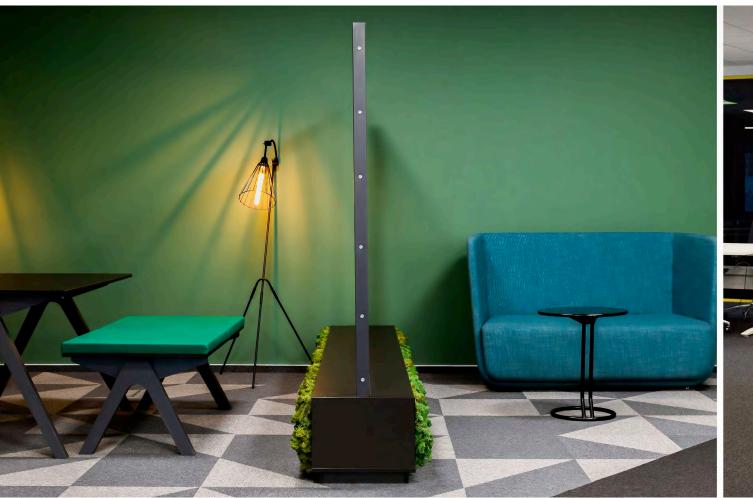

also included.



















#### **Oediv**

The project was implemented in 2023. It had included Fit-Out works (plants and decorating walls) and furniture for different areas: open space, meeting rooms, lounge, kitchenette and cafeteria.

All these provided by GreenForest.













#### **Atoss**

More than 1800sqm in office spaces. Furniture and fit out works: wall paneling, plant decoration, glass sliding doors/partition, reception area signage.













#### **PinTeam**

More than 1.500 sqm of furnished offices by GreenForest. Turn key solutions: interior design, fit out works (glass and gypsum partitioning, strong and weak currents, lighting, ceilings, doors, flooring carpets, joinery, whiteboards and others), custom made furniture, ready made furniture.





















#### **PlanNet**

More than 700 sqm of furnishing and fit-out solutions delivered.

Turn key solutions: interior design, fit out works, custom made furniture, ready made furniture.

























#### **Vitesco**

Project from 2020 with over 4000sqm.

Furniture for different areas: open spaces, informal and formal meeting rooms, kitchenettes and cafeterias, amphitheatre, wardrobes, phone booths, ESD areas etc.











## Bega Congress Hall

More than 2.000 sqm of interior spaces. Fit out works: all joinery, interior doors, metal stairs, toilets partitioning.





#### **Hotel Ibis**

Furniture solutions for over 200 rooms, and also for areas like the lobby, reception desk, leisure and work areas.















#### **SHOWROOMS:**

Timişoara 300133, România Bd. Simion Bărn